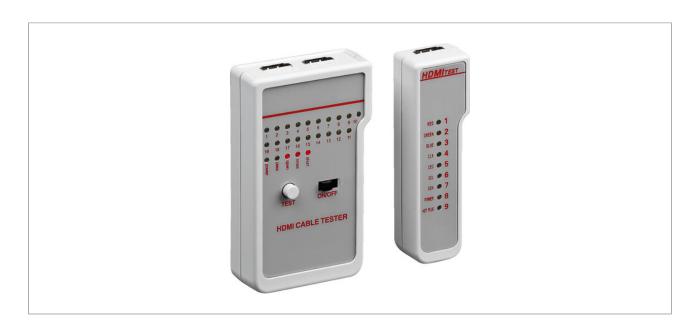

#### **HDMI™** cable tester

- For cables with HDMI™ Type-A plug
- For testing the connection of 19 single conductors plus shielding
- LED status indication for power, continuity, not connected, crossed wires, short circuit
- Connection via HDMI™ Type-A jacks
- Power supply via 9 V battery (not supplied)
- Supplied with protective bag and second control panel (for testing permanently laid cables)

#### **HD-1TEST**

Description HDMI<sup>™</sup> cable tester

Colour grey
Material plastic

Suitable for HDMI™ Type-A plug

Power supply 9 V battery (not supplied)

## **HD-1TEST**

Dimensions 62 x 104 x 29 mm

30 x 100 x 25 mm (control panel 2)

Weight 134 g

Connections HDMI<sup>™</sup> Type-A jack

Packing unit 1