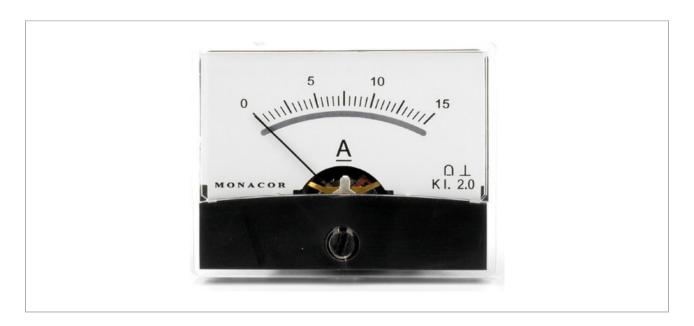

#### Moving coil panel meter

- With mirror scale
- All-plastic housing
- Quality class 2
- Zero point correction
- Prewired for illumination
- Measuring range: 15 A

For illumination purposes, these panel meters can subsequently be fitted with two LEDs with series resistor.

#### PM-2/15A

 $\begin{array}{ll} \text{Measuring range} & \text{15 A} \\ \text{Internal resistance} & \text{4 m}\Omega \end{array}$ 

Dimensions display 60.3 x 46.3 mm

PM-2/15A

Mounting cutout Ø 37.5 mm

Mounting depth 23 mm