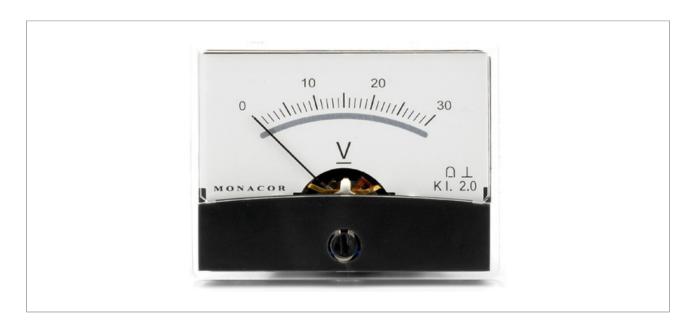

#### Moving coil panel meter

- With mirror scale
- All-plastic housing
- Quality class 2
- Zero point correction
- Prewired for illumination
- Measuring range: 30 V

For illumination purposes, these panel meters can subsequently be fitted with two LEDs with series resistor.

#### PM-2/30V

 $\begin{array}{ll} \text{Measuring range} & 30 \text{ V} \\ \text{Internal resistance} & 30 \text{ k}\Omega \end{array}$ 

Dimensions display 60.3 x 46.3 mm

PM-2/30V

Mounting cutout Ø 37.5 mm Mounting depth