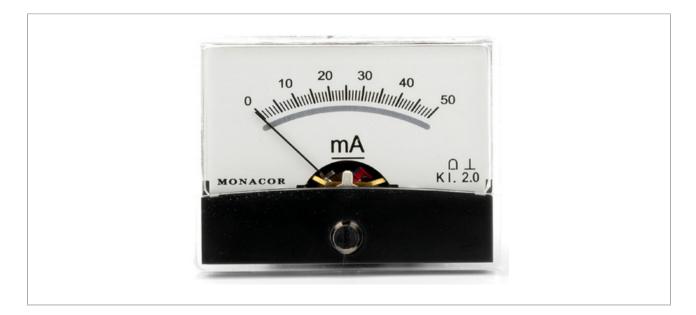

#### Moving coil panel meter

- With mirror scale
- All-plastic housing
- Quality class 2
- Zero point correction
- Prewired for illumination
- Measuring range: 50 mA

For illumination purposes, these panel meters can subsequently be fitted with two LEDs with series resistor.

#### PM-2/50MA

| Measuring range     | 50 mA          |
|---------------------|----------------|
| Internal resistance | 1.2 Ω          |
| Dimensions display  | 60.3 x 46.3 mm |