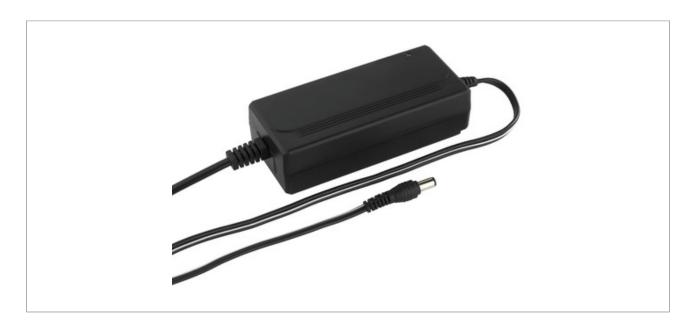

#### Switch-mode power supply, DC 12 V/3 A,

high energy efficiency, complies with the EU ecodesign directive.

- Saves electricity costs due to low power consumption in standby mode (< 0.3 W)
- Protected against short circuit, overload and overheating
- Power LED
- 1.8 m connection cable
- Low-voltage plug 5.5/2.1 mm, positive pole at the internal contact