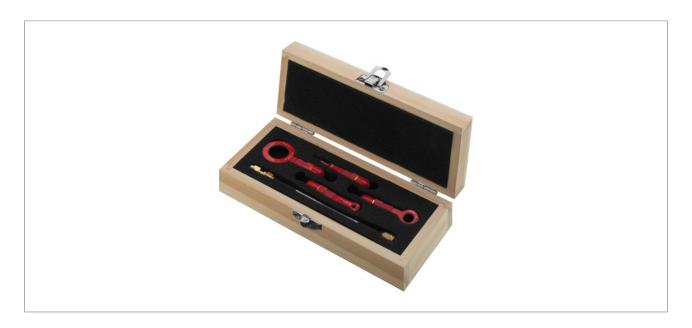

#### Antenna kit,

for RF spectrum analyser RF-EXPLORER/3, RF-EXPLORER/6 and RF signal generator RF-GENERATOR1.

- 4 antennas for different applications:
- 1 loop near field antenna (Ø 25 mm)
- 1 loop near field antenna (Ø 15 mm)
- 1 loop near field antenna (Ø 4 mm)
- 1 E-field antenna (10 mm)
- 1 SMA extension (10 cm)
- 1 SMA connector SMA-100PUSH
- Frequency range: 1 MHz to 7 GHz
- Antennas with SMA connectors
- Supplied in a wooden case

## RF-401KIT

Frequency range 1-7,000 MHz

Dimensions 165 x 45 x 77 mm (wooden case)

Weight 120 g
Connection SMA