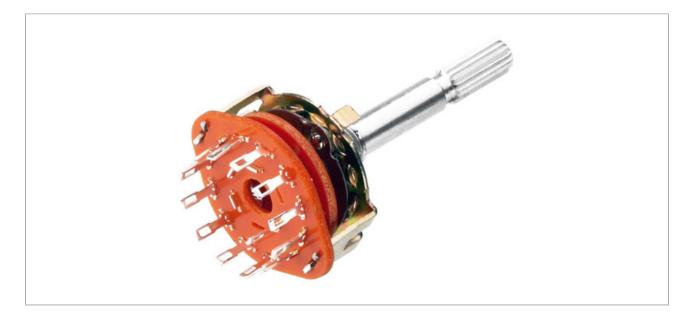

#### Rotary multistep switch

- With central fixing
- Ø 9 mm
- Make-before-break
- Phenolic resin hard paper
- Shaft: Ø 6 mm x 40 mm
- 1 wafer, 1 contact, 12 switch positions

### RS-1112

| Description      | rotary multistep switch |
|------------------|-------------------------|
| Туре             | with central fixing     |
| Wafers           | 1                       |
| Contacts         | 1                       |
| Switch positions | 12                      |