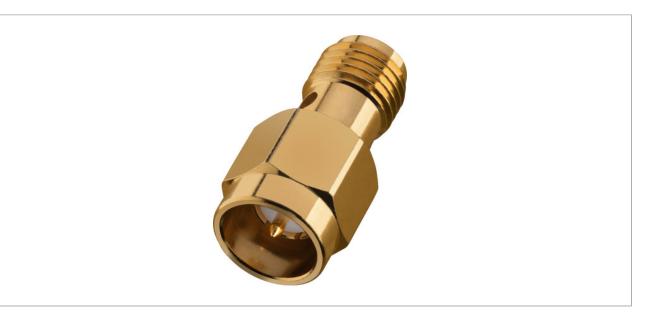

#### SMA plug-in connector

- For screwless connection of antennas or cables to RF-EXPLORER/... or RF-GENERATOR1. Thus, allowing a quick change
- Threadless inline jack for plugging onto SMA device connection
- SMA plug with outside thread
- Gold-plated contacts

#### SMA plug-in connector

- Threadless inline jack for plugging onto SMA connection of device
- SMA plug with outside thread