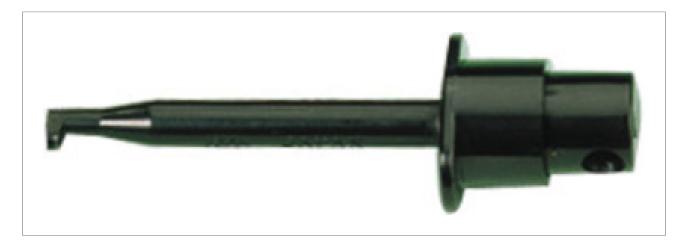

#### Miniature clamp-type test prods

- For small objects like IC connectors
- Test lead can be soldered on after removing the cap
- Red (RT) or black (SW)

#### TH-1/SW

| Description          | clamp-type test prod                                |
|----------------------|-----------------------------------------------------|
| Туре                 | miniature                                           |
| Colour               | black                                               |
| Suitable for         | small objects like IC connections                   |
| Admiss. ambient temp | . 0-40 °C                                           |
| Length               | 55 mm                                               |
| Weight               | 2 g                                                 |
| Other features       | test lead can be soldered on after removing the cap |
| Packing unit         | 1                                                   |